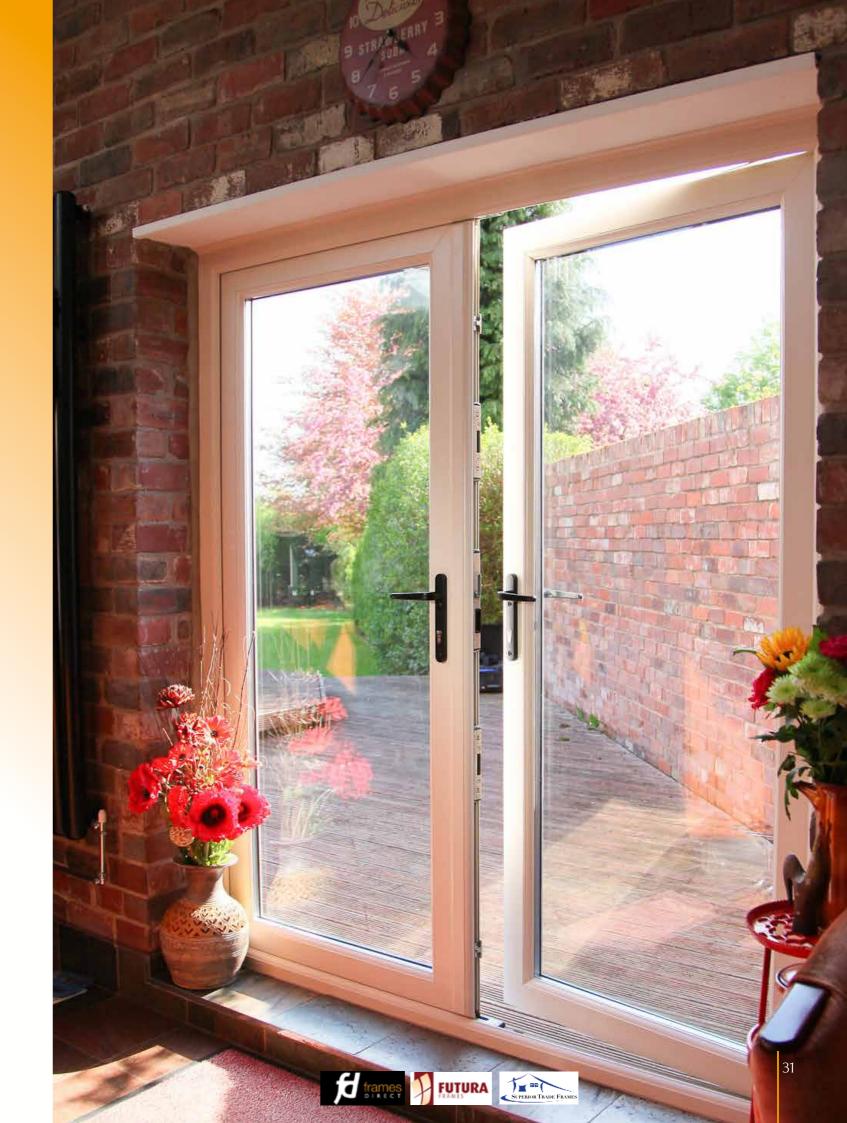

## French Doors

A new build or an extension, whatever the project. French Doors are a great way to fully open up a room to provide additional light and space. A more traditional alternative to patio or bi-fold doors, this stunning style will provide a bright opening onto your patio or garden.

Manufactured to suit your home with a choice of inward or outward openings, ideal if your space is limited. Superior seal for improved weathering protection with PCE concealed gaskets.

Like all our windows and doors you have an unlimited hardware choice, vast range of ancillary products and a wide range of Renolit Foil colour finishes to choose from. The French door also can be designed with aluminium low thresholds for disabled access.